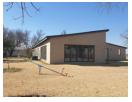

3 Ground dams

Main house is totally off-grid: 5 Bedroom house with 2 full bathrooms Enclosed by an electrical fence. 4 garages, one carport

## Features

| Pets Allowed | Yes |                     |     |           |       |
|--------------|-----|---------------------|-----|-----------|-------|
| Interior     |     | Exterior            |     | Sizes     |       |
| Bedrooms     | 4   | Garages             | 4   | Land Size | 257Ha |
| Bathrooms    | 2.5 | Carports / Parkings | 1   |           |       |
| Kitchens     | 1   | Dom. Accom.         | 0.5 |           |       |
| Recep. Rooms | 2   | Pool                | Yes |           |       |
| Studies      | 1   |                     |     |           |       |