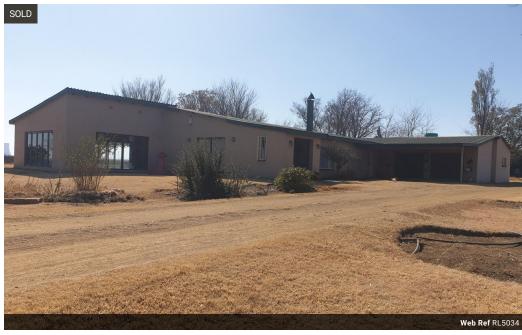

## Farm for sale

This farm is just right for you!

It is close to town, but not too close.

Perfect to add to your existing farm lands or to start a new venture!

It has 185ha grazing.

50ha dry lands.

17ha eragrostis planted next to the main compound.

3 Ground dams

Main house is totally off-grid: 5 Bedroom house with 2 full bathrooms Enclosed by an electrical fence. 4 garages, one carport

## Features

| Pets Allowed | Yes |                     |     |           |       |
|--------------|-----|---------------------|-----|-----------|-------|
| Interior     |     | Exterior            |     | Sizes     |       |
| Bedrooms     | 4   | Garages             | 4   | Land Size | 257Ha |
| Bathrooms    | 2.5 | Carports / Parkings | 1   |           |       |
| Kitchens     | 1   | Dom. Accom.         | 0.5 |           |       |
| Recep. Rooms | 2   | Pool                | Yes |           |       |
| Studies      | 1   |                     |     |           |       |