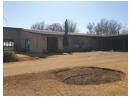

3 Ground dams

Main house is totally off-grid: 5 Bedroom house with 2 full bathrooms Enclosed by an electrical fence. 4 garages, one carport

## Features

| Pets Allowed | Yes |                     |     |           |       |
|--------------|-----|---------------------|-----|-----------|-------|
| Interior     |     | Exterior            |     | Sizes     |       |
| Bedrooms     | 4   | Garages             | 4   | Land Size | 257Ha |
| Bathrooms    | 2.5 | Carports / Parkings | 1   |           |       |
| Kitchens     | 1   | Dom. Accom.         | 0.5 |           |       |
| Recep. Rooms | 2   | Pool                | Yes |           |       |
| Studies      | 1   |                     |     |           |       |