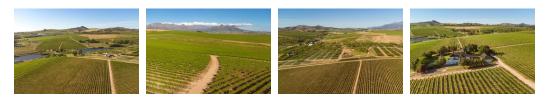

## Wine farm - Stellenbosch

92ha Fully operational Wine Production Farm

This 88ha wine farm is sold as a Going Concern with all equipment included. The farm is located in the Lyndoch area of Stellenbosch and offers a large farmhouse, managers home, stores, abundant water, fantastic soil and grows a variety of wine cultivars including Cabernet Sauvignon, Merlot, Pinotage, Shiraz, Chenin Blanc, Colombard, and Sauvignon Blanc, all under irrigation.

The vines range from 8 - 30 years old. The farm is also ideal for strawberries, blue berries and other vegetable crops.

There are two large dams, There are two large dams, Theewaterskloof scheme water, as well as a borehole. The household water is supplied by the Stellenbosch Municipality and power is supplied by Eskom.

The homestead is approximately 450 sqm with fantastic views and a lovely entertainment area of the pool....