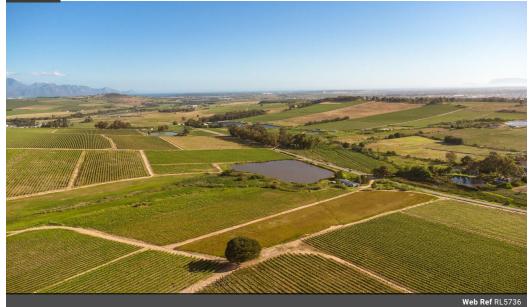

## Wine farm - Stellenbosch

92ha Fully operational Wine Production Farm

This 88ha wine farm is sold as a Going Concern with all equipment included. The farm is located in the Lyndoch area of Stellenbosch and offers a large farmhouse, managers home, stores, abundant water, fantastic soil and grows a variety of wine cultivars including Cabernet Sauvignon, Merlot, Pinotage, Shiraz, Chenin Blanc, Colombard, and Sauvignon Blanc, all under irrigation.

The vines range from 8 - 30 years old. The farm is also ideal for strawberries, blue berries and other vegetable crops.

There are two large dams, There are two large dams, Theewaterskloof scheme water, as well as a borehole. The household water is supplied by the Stellenbosch Municipality and power is supplied by Eskom.

The homestead is approximately 450 sqm with fantastic views and a lovely entertainment area of the pool....