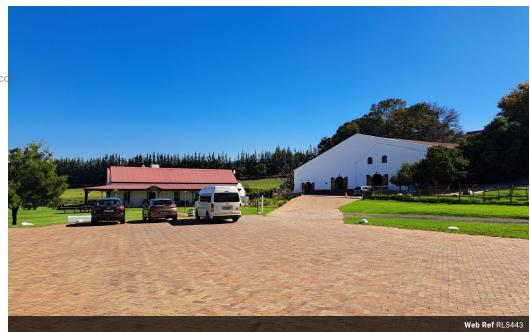

## A THRIVING BUSINESS OPPORTUNITY FOR THE SAVVY BUYER

This 53 ha farm overlooks the Bottelary Hills and is located at the base of Papegaaiberg, less than 5 km from the centre of Stellenbosch. It also partially borders a popular neighbourhood from which access is taken off the neighbourhood's tar road via the electric gate onto the farm's paved driveway.

The property reflects a historic wine making charm. Currently, the owners buy selected grapes in from a neighboring grower and vinify it in the cellar on the farm to produce premium wines for which the farm has become famous. The wine cellar has the capacity to process 450 tons and also features a maturation facility for 300 oak barrels.