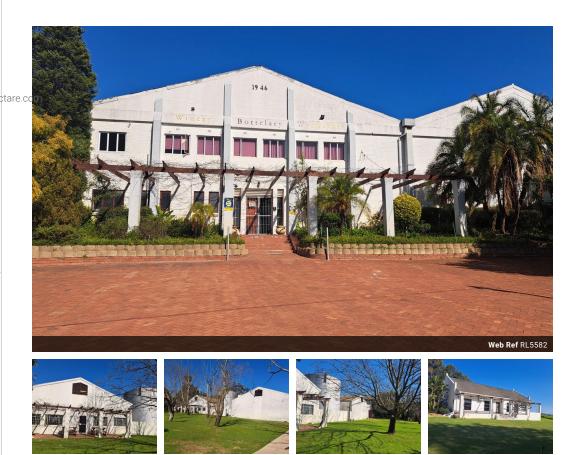

## A TAILOR-MADE DIVERSIFICATION OPPORTUNITY

On the Bottelary road outside Stellenbosch you will find this 19,6 ha property. Having functioned as a fully operational wine cellar facility for many years, a wonderful opportunity has arisen for a new owner to repurpose the entire property. The existing bulk wine storage tanks are in the process of being sold, leaving the approximately 6 500 square meters under roof open to other exciting possibilities. The mixed use zoning allows for agriculture with consent use for a winery. The strength and stability of the building structure is still sound after dealing with aging and the elements of nature. Other separate buildings and additional infrastructure include a manager's house, an office building, several dilapidated labourer cottages, a storage building, a dam for pumping water to the cellar and another dam into which...