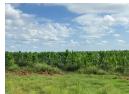

## 342.6128 ha Farm 21 km from Theunissen.

Crop and grazing farm between Theunissen and Bultfontein.

Great infrastructure with beautiful home and beautiful garden. Very strong water, boreholes produce between 10,000 and 15,000 liters per hour. Stone pens with loading facilities.

Crops: Sunflower and corn

Existing harvests: Plus, minus 80 ha Sunflower Plus, minus 15 ha Maize

Area arable land: 200 ha of Crop Fields Soil type: Sandy Loam.

Topography: