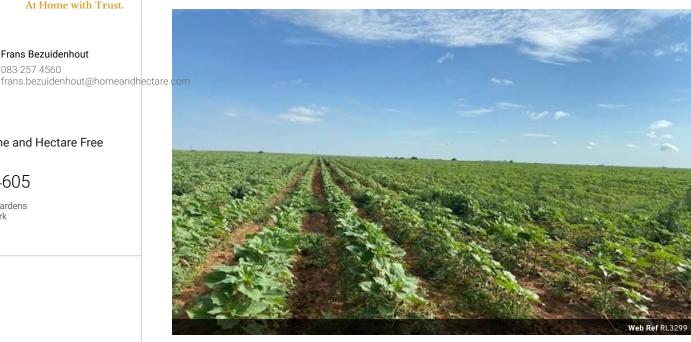

## 342.6128 ha Farm 21 km from Theunissen.

Crop and grazing farm between Theunissen and Bultfontein.

Great infrastructure with beautiful home and beautiful garden. Very strong water, boreholes produce between 10,000 and 15,000 liters per hour. Stone pens with loading facilities.

Crops: Sunflower and corn

Existing harvests: Plus, minus 80 ha Sunflower Plus, minus 15 ha Maize

Area arable land: 200 ha of Crop Fields Soil type: Sandy Loam.

Topography: