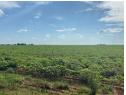

## 342.6128 ha Farm 21 km from Theunissen.

Crop and grazing farm between Theunissen and Bultfontein.

Great infrastructure with beautiful home and beautiful garden. Very strong water, boreholes produce between 10,000 and 15,000 liters per hour. Stone pens with loading facilities.

Crops: Sunflower and corn

Existing harvests: Plus, minus 80 ha Sunflower Plus, minus 15 ha Maize

Area arable land: 200 ha of Crop Fields Soil type: Sandy Loam.

Topography: