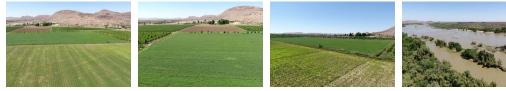

## 17.3 Ha Land situated 32 Km from Upington.

This property is situated very close to the tar road and features good emergency embankments.

Pecan nut trees: 3 ha Crop rotation: 14.3 ha Water source: Channel water Irrigation scheme name: Boegoeberg

0

Topography: Mountains/Ridges

Type of pasture: Grass/bushes

There are also 2 Building sites on te property: R 80 000.00 each.

Building site 1: 1.2 Ha Building site 2: 1.2 Ha Soil type: Gravel