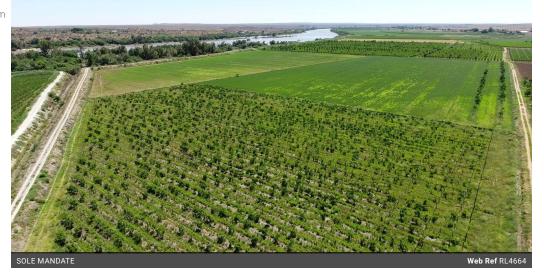

## 17.3 Ha Land situated 32 Km from Upington.

This property is situated very close to the tar road and features good emergency embankments.

Pecan nut trees: 3 ha Crop rotation: 14.3 ha Water source: Channel water Irrigation scheme name: Boegoeberg

0

Topography: Mountains/Ridges

Type of pasture: Grass/bushes

There are also 2 Building sites on te property: R 80 000.00 each.

Building site 1: 1.2 Ha Building site 2: 1.2 Ha Soil type: Gravel