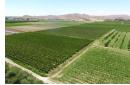

Permanent irrigation: - 4.2 Ha Melbein - 3.3 Ha Colombar

- 4 Ha Muskadel(Hiwire)
- 7.6 Ha Chenin

Irrigation system: Flood - all pipe. Water source: Channel Irrigation scheme name: Boegoeberg Soil Type: Gravel