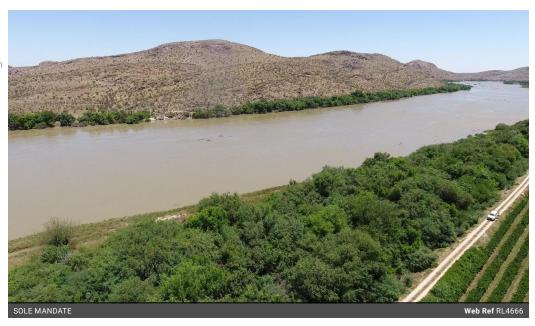

Transfer Costs R699,728.00 Bond Costs R75,285.00

These calculations are only a guide. Please ask your conveyancer for exact calculations.

21 Ha Farm for sale, situated 27 km of tar road and 1 km of dirt road to Upington.

Permanent irrigation: - 4.2 Ha Melbein - 3.3 Ha Colombar

- 4 Ha Muskadel(Hiwire)
- 7.6 Ha Chenin

Irrigation system: Flood - all pipe. Water source: Channel Irrigation scheme name: Boegoeberg Soil Type: Gravel