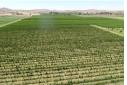

Permanent irrigation: - 4.2 Ha Melbein - 3.3 Ha Colombar

- 4 Ha Muskadel(Hiwire)
- 7.6 Ha Chenin

Irrigation system: Flood - all pipe. Water source: Channel Irrigation scheme name: Boegoeberg Soil Type: Gravel