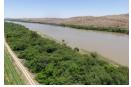

Permanent irrigation: - 4.2 Ha Melbein - 3.3 Ha Colombar

- 4 Ha Muskadel(Hiwire)
- 7.6 Ha Chenin

Irrigation system: Flood - all pipe. Water source: Channel Irrigation scheme name: Boegoeberg Soil Type: Gravel