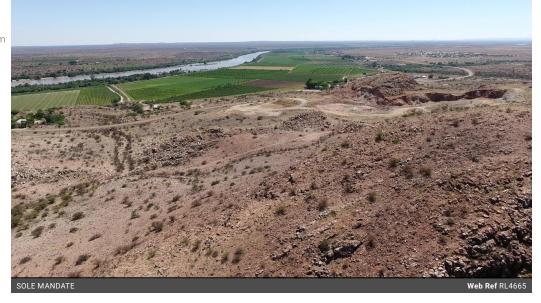

This property is easy accessible, with very beautiful views as a bonus, offering the potential for further development. There is already a developed Grey/Gwarrie hole, with channel water access.

This is the ideal property to invest in if you are looking to develop, ideal for building housing facilities looking over the beautiful views this property has to offer or to use as a building site.

This property is situated 32 km from Upington and overlooks the Saltana Resort.

No

Contact the agent if you are interested in this prime property or would like more information.

## Features

Exterior Pool **Sizes** Land Size

43Ha

https://www.homeandhectare.com