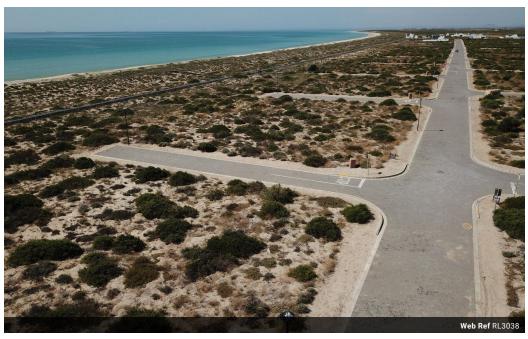

## West Coast Beachfront stand

Vacant stand in Atlantic Sands , Laaiplek situated on the West Coast of South Africa in the sought after Atlantic Shore Estate between Laaiplek and Dwarskersbos.

First row from the beach Security Gate and gate control Land Size 538 View: West Building guidelines No building time limit