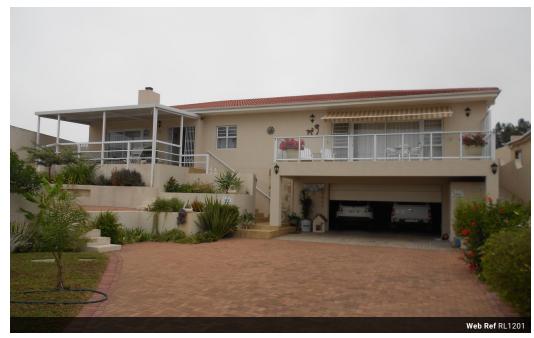

## 3 Bedroom house for sale in Port Owen

Stunning 3 Bedroom house with all en-suite, open plan living areas and open plan kitchen with granite tops and stunning gas stove. This house is for the entertainer as all in this house is the best of the best, just move in and enjoy the stunning views of Port Owen,s water ways! Do not snooze on this one!!

## Features

| Pets Allowed | Yes |                     |     |            |       |
|--------------|-----|---------------------|-----|------------|-------|
| Interior     |     | Exterior            |     | Sizes      |       |
| Bedrooms     | 3   | Garages             | 2   | Floor Size | 230m² |
| Bathrooms    | 3   | Carports / Parkings | 2   | Land Size  | 819m² |
| Kitchens     | 1   | Security            | No  |            |       |
| Recep. Rooms | 2   | Pool                | No  |            |       |
| Studies      | 1   | Views               | Yes |            |       |