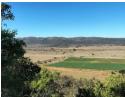

This farm is water rich with 746 666 cubic meters water rights bordering the Vaal River for 4 km - suitable for developing irrigation for grain production.

Currently the farm is a mixed farming operation including dryland grain production and cattle farming.

The farm also gives the opportunity to develop a game lodge with hunting opportunities and/or a holiday facility next to the river.

This farm consists of three title deeds and include:

Arable land 180 ha

Pastures 120 ha

Natural grazing 869 ha TOTAL 1 169 HA

There are three homesteads included with a flatlet and a rondawel.

Power supply is from Eskom.