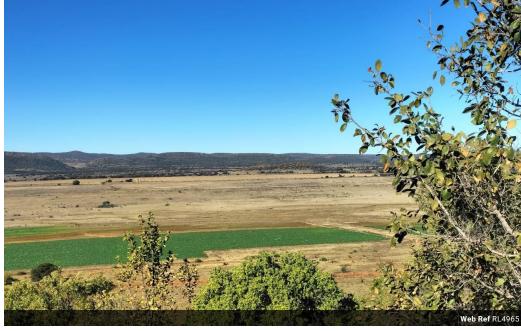

## Water rich farm in the Vredefort Dome

SPECIAL OFFER: Vredefort Farm

EXCELLENT OPPORTUNITY:

WATER RICH VREDEFORT FARM IN THE DOME WITH IRRIGATION POSSIBILITIES AS A GOING CONCERN.

PRICE: R45m (Excluding VAT).

This farm is water rich with 746 666 cubic meters water rights bordering the Vaal River for 4 km - suitable for developing irrigation for grain production.

Currently the farm is a mixed farming operation including dryland grain production and cattle farming.

The farm also gives the opportunity to develop a game lodge with hunting opportunities and/or a holiday facility next to the river.

This farm consists of three title deeds and include:

Arable land 180 ha

Pastures 120 ha

Natural grazing 869 ha TOTAL 1 169 HA

There are three homesteads included with a flatlet and a rondawel.

Power supply is from Eskom.