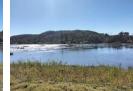

## Water rich farm in the Vredefort Dome

SPECIAL OFFER: Vredefort Farm

EXCELLENT OPPORTUNITY:

WATER RICH VREDEFORT FARM IN THE DOME WITH IRRIGATION POSSIBILITIES AS A GOING CONCERN.

PRICE: R45m (Excluding VAT).

This farm is water rich with 746 666 cubic meters water rights bordering the Vaal River for 4 km - suitable for developing irrigation for grain production.

Currently the farm is a mixed farming operation including dryland grain production and cattle farming.

The farm also gives the opportunity to develop a game lodge with hunting opportunities and/or a holiday facility next to the river.

This farm consists of three title deeds and include:

Arable land 180 ha