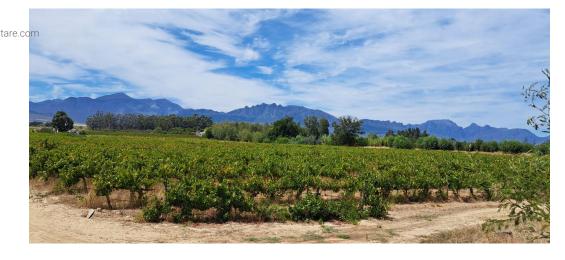

## RURAL LIFESTYLE WITH ABUNDANT WATER

This 30 ha property, exclusively presented, is located conveniently close to Wellington, offering a rare chance to capitalise on a farm that promises huge opportunity. The farm borders the Berg River from which water is extracted for irrigation purposes. The allocated water use rights is for 28,4 ha.

Vineyards of different cultivars cover 19,5 ha which were established between 1979 and 2002. Grapes are delivered to a local wellknown wine cellar. Cellar shares are included in the price.

The fruit enterprise consists of 1 ha of pears and 1 ha of plums. These orchards are old and fruit is not being delivered to the fresh market as previously. Instead, the owners have a small distilling kettle on the farm and distil different types of liquor just for own consumption from the peaches, plums and a small volume of grapes. The...