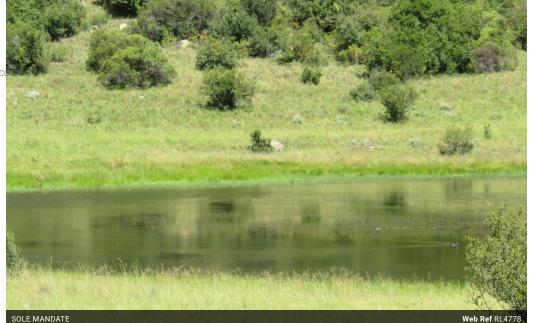

## Farm with astonishing views of the Maluti Mountains.

You will fall in love with this 251 Ha farm, just 20 km from Zastron.

Stunning views, with lovely trees and natural dams in the field.

The farm has 3 boreholes, 2 are equipped. One delivers plus, minus 20 000 litre per hour and was persistent throughout the draught season. There are 14 camps, with water points for cattle and sheep. A 5 ha lucern land and lots of pasture.