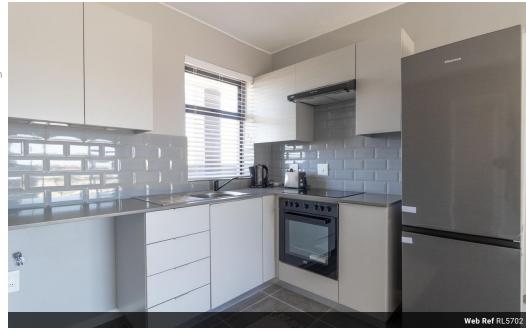

## Modern two bedroom in Millenial Arch

Lovely 2 bedroom, one bathroom in new apartment block walking distance from the beach, Laguna Mall with shops like Woolworths, Checkers Pick and Pay, Club Mykonos, Restaurants, Curro Private School, Longacres Private School. As well as the Langebaan Medical Centre.

2 bedrooms

One bathroom

Open plan lounge kitchen Electric oven and hob

Large patio

Pre paid electricity

Pre Paid water

Fibre point - just connect with the service provider.

DSTV via internet port

Additional bonus:

blinds throughout, safety gate.

Extra large patio - enough space for a outdoor patio set.