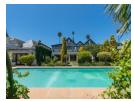

Beautifully manicured gardens perfectly complement the generous character-filled interior whose features include:

- master suite with dressing room and en-suite bathroom
- 3 additional bedrooms
- 2 additional bathrooms (1 en suite)
- guest cloakroom
- living room
- bar/cigar room
- dining room
- entertainment room
- kitchen
- separate 1 bedroom garden flat
- garaging for 4-6 vehicles landscaped gardens with large swimming pool

## Features

| Interior     |   | Exterior |     | Sizes     |                     |
|--------------|---|----------|-----|-----------|---------------------|
| Bedrooms     | 4 | Garages  | 6   | Land Size | 1,910m <sup>2</sup> |
| Bathrooms    | 4 | Pool     | Yes |           |                     |
| Kitchens     | 1 |          |     |           |                     |
| Recep. Rooms | 3 |          |     |           |                     |