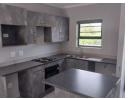

- 2 Bedroom with built-in cupboards
- 2 Bathroom (1x en suite)
- Open-plan kitchen and living room
- Two parking bay
- Apartment is 62 square meters
- Enclosed patio with built in braai
- \*\*\* Prepaid electricity meter and water for tenants' account \*\*\*