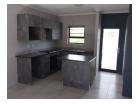

- 2 Bedroom with built-in cupboards
- 2 Bathroom (1x en suite)
- Open-plan kitchen and living room
- Two parking bay
- Apartment is 62 square meters
- Enclosed patio with built in braai
- \*\*\* Prepaid electricity meter and water for tenants' account \*\*\*