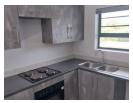

## 2 Bedroom first floor apartment - Overbaakens

If you're looking for a space to unwind after a busy day, then look no further! This modern, newly finished apartment is the ideal starter home for a professional. This first floor property offers the following:

- 2 Bedroom with built-in cupboards
- 2 Bathroom (1x en suite)
- Open-plan kitchen and living room
- Two parking bay
- Apartment is 62 square meters
- Enclosed patio with built in braai
- \*\*\* Prepaid electricity meter and water for tenants' account \*\*\*