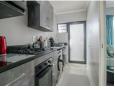

- 1 Bedroom with built-in cupboards
- 1 Bathroom
- Open-plan kitchen and living room
- One parking bay
- Apartment is 35 square meters
- Enclosed patio of with built in braai

\*\*\* Prepaid electricity meter and water for tenants' account \*\*\*