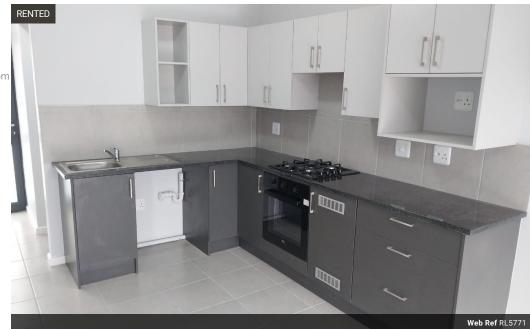

## New 2-bedroom ground floor apartment -Walmer

Modern ground floor apartment in close proximity to airport and many amenities, including schools and shopping centres.

- 2 bedroom
- 1 bathroom
- open-plan living-dining area
- patio with built in braai

## Features

| Interior     |   | Exterior |    |
|--------------|---|----------|----|
| Bedrooms     | 2 | Pool     | No |
| Bathrooms    | 1 |          |    |
| Kitchens     | 1 |          |    |
| Recep. Rooms | 1 |          |    |