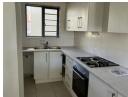

The kitchen is functional, with ample storage space and work surfaces, making meal preparation a breeze.

The main bedroom is generously sized, with built-in wardrobes and plenty of space for personal belongings. With lovely sunshine, providing a cozy and relaxing space to unwind.